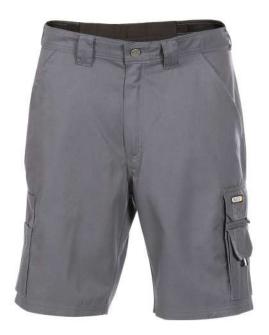

### **WORK SHORTS**

Sturdy and practical short work trousers. The regular fit is comfortable and nicely shapes the waist thanks to the ajustable back elastic.

### **Product details**

- 2 front pockets
- 2 back pockets with flaps
- 2 leg pockets
- tool pocket
- pen holder
- ruler pocket
- mobile phone pocket
- loop for ID card holder
- zip-up safety pocket
- adjustable back elastic
- regular fit
- regular waist
- three-needle stitching
- jeans button and zipper