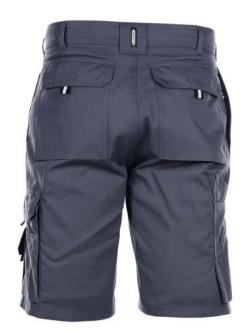

### **Product details**

- 2 front pockets
- 2 back pockets with flaps
- 2 leg pockets
- tool pocket
- pen holder
- ruler pocket
- mobile phone pocket
- loop for ID card holder
- zip-up safety pocket
- adjustable back elastic
- regular fit
- regular waist
- three-needle stitching
- jeans button and zipper